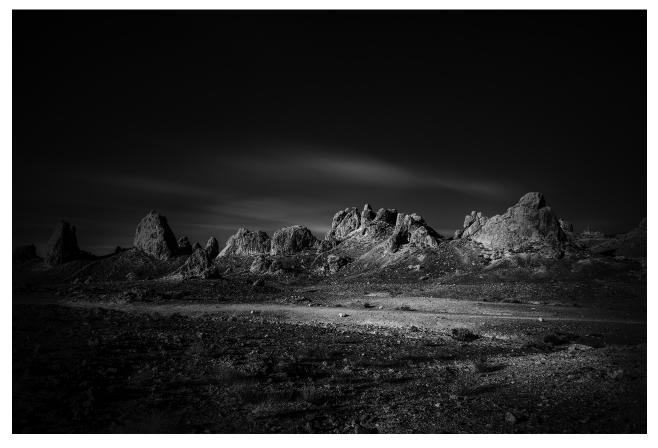

## Title: Otherworldly

The word "alien" is frequently used to describe the amazing and unusual geologic landscape at Trona Pinnacles in California. One can recognize the pinnacles from numerous Hollywood movies that have been shot here including *Star Trek V: The Final Frontier* and *Planet of the Apes*. This landscape is dominated by numerous tufas (made of calcium carbonate), which were formed underwater 10,000 to 100,000 years ago in the Searles lake bed basin. This long-exposure image gives the streaky effect to the clouds over the tufas that enhances the unreal appearance of the surreal landscape.