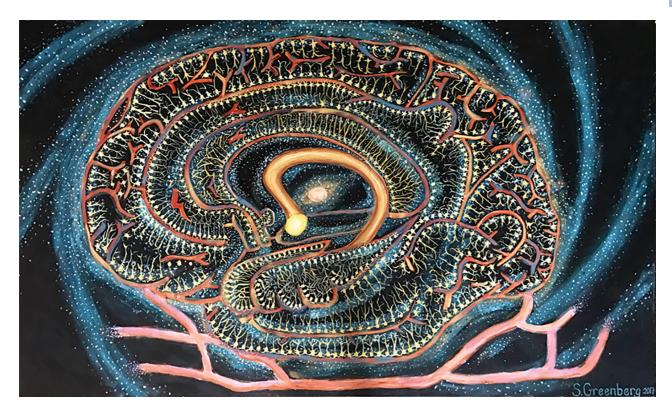

Title: Brain Star (2017), Oil on Acrylic,  $36 \times 48$  inches. In this painting, I drew a visual parallel between the undulating structures of the limbic system and the spirals of the Milky Way. The bright forms on a dark background represent a play on the appearance of immunostained neurons and that of stars in the sky. I aimed to capture the sense of wonder and humility that arise, whether one is yearning to understand the intricacies of the human brain or looking up at the night sky.